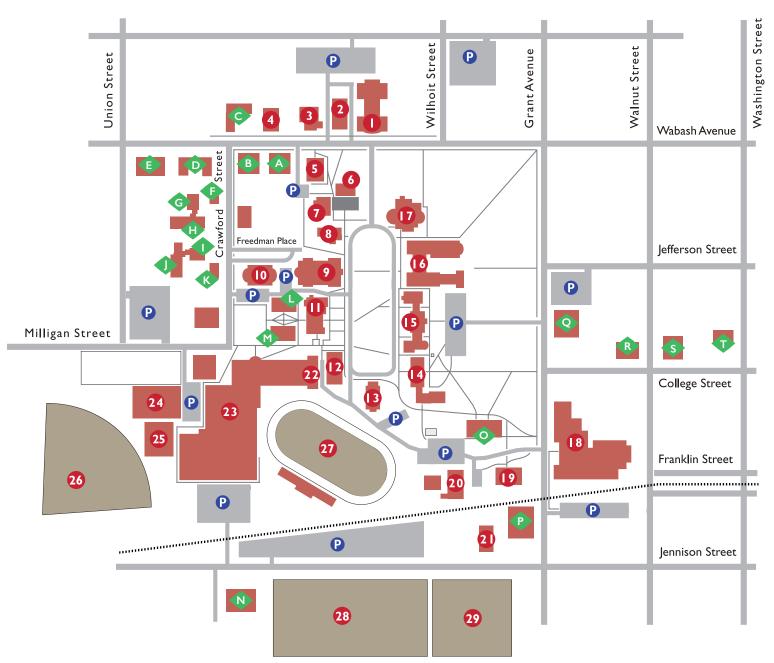

## WABASH COLLEGE

## The Campus

- Trippet Hall
  - Admissions and Financial Aid Center of Inquiry in the Liberal Arts Visitor's Parking
- 2 Hays Alumni Center Alumni Affairs Annual Giving
- 3 Arnold House Schroeder Career Services Office
- 4 International Center
- Kane House Advancement Office
- 6 Forest Hall **Education Studies Department**
- 7 Hovey Cottage Communications and Marketing
- 8 Caleb Mills House
- Q Lilly Library Media Center Robert Ramsay Archival Center
- Malcolm X Institute
- Sparks Center Bon Appetit Food Service Scarlet Inn Student Dining Wabash College Bookstore
- Goodrich Hall Mathematics & Computer Science Department Physics Department
- Pioneer Chapel Student Counseling Center
- Baxter Hall **Economics Department** History Department Information Technology Services Lovell Lecture Room (101) Political Science Department Psychology Department

- Center Hall
  - **Business Office** Dean of the College's Office Dean of Students' Office **English Department** International Studies Office Philosophy and Religion Department President's Office Registrar's Office
- 16 Hays Hall **Biology Department** Chemistry Department
- 17 Detchon Center International Hall Classics Department Modern Languages Department
- 18 Fine Arts Center
  - Music Department Korb Classroom

Lewis Salter Concert Hall

Theater Department

Ball Theater

Experimental Theater

Art Department

Eric Dean Gallery

Gregory Huebner Gallery Permanent Collection Gallery

Rhetoric Department

- 19 Wabash Center for Teaching and Learning in Theology and Religion
- 20 Campus Services
- 21 Shipping and Receiving
- 22 Armory

WDPD Office Board of Publications Office WNDY Radio

- 23 Allen Athletics & Recreation Center Athletics Department
  - Knowling Field House
  - Chadwick Court
  - Class of 1950 Natatorium Class of 1952 Fitness Center
  - Student Health Center
- 24 Collett Tennis Center
- 25 Wrestling Pavilion
- 26 Goodrich Ballpark
- Byron P. Hollett Little Giants Stadium J. Owen Huntsman Track
- Mud Hollow Stadium
- Soccer and Lacrosse Field
- Intramural and Practice Fields

## Student Residences

- Beta Theta Pi
  - Tau Kappa Epsilon
- Phi Kappa Psi
- Cole Hall
- Sigma Chi
- Butler House
- North Lodge
- Rogge Hall
- South Lodge
- Williams Hall
- Seymour House
- Morris Hall
- Wolcott Hall
- Lambda Chi Alpha
- Martindale Hall
- College Hall Phi Gamma Delta
- Kappa Sigma
- Phi Delta Theta Theta Delta Chi